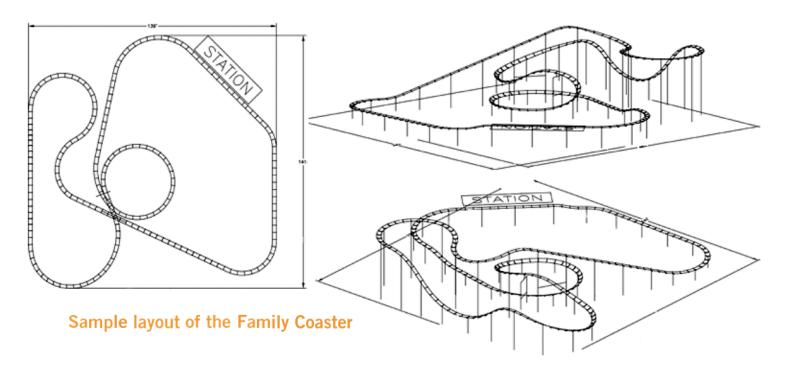

#### **TRACK**

| Track length      | 1200 ft. (365.8 m) |
|-------------------|--------------------|
| Track layout Area | 141 ft. x 139 ft.  |

Specifications are effective as of publication date. Because we strive to improve every Chance Rides product, these specifications are subject to change without notice. Dimensions are approximate. For actual dimensions and installation specifications, please refer to Chance Rides foundation drawings. This ride conforms to all applicable ASTM amusement ride standards in effect on the date of manufacture.