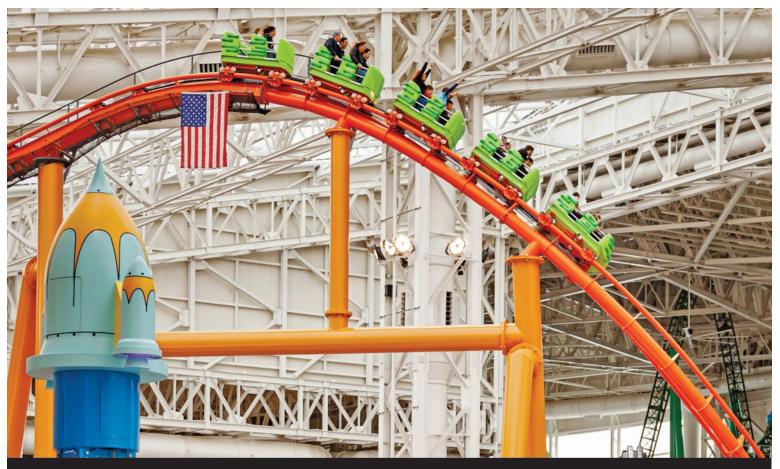

# Family Coaster

The Chance Rides Family Coaster is a thrilling coaster created for the whole family, including riders who are 36" tall with parents, adults and teens. Experience a smooth, fast and exciting thrill ride available in custom track layouts and car themes.