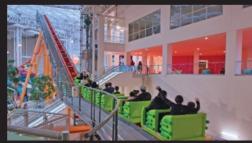

# Family Coaster

The Chance Rides Family Coaster is a thrilling coaster created for the whole family, including riders who are 36" tall with parents, adults and teens. Experience a smooth, fast and exciting thrill ride available in custom track layouts and car themes.