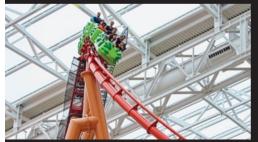

# Family Coaster

The Chance Rides Family Coaster is a thrilling coaster created for the whole family, including riders who are 36" tall with parents, adults and teens. Experience a smooth, fast and exciting thrill ride available in custom track layouts and car themes.