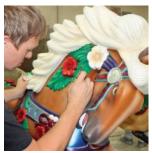

#### **Carousel Art**

Artists hand paint and work with each carousel figure for nearly 100 hours, coaxing it into colorful life. The result is a one-of-a-kind work of art that will stand the test of time.