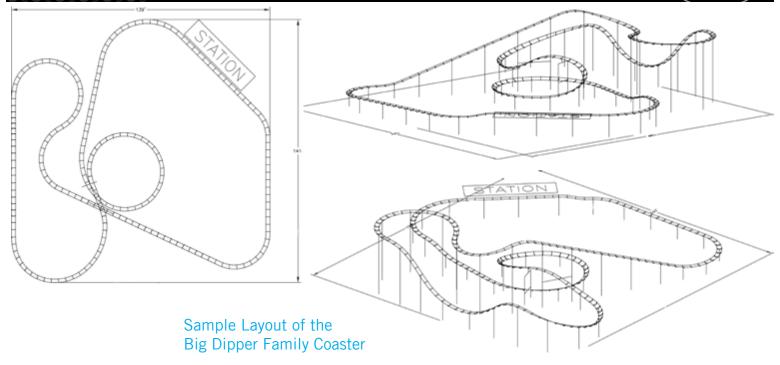

| Track Length      | 800 ft (243 | .84 m) |
|-------------------|-------------|--------|
| Track Layout Area | 141 ft x    | 139 ft |

Specifications are effective as of publication date. Because we try to improve every Chance Rides product, these specifications are subject to change without notice. Dimensions given are approximate. For actual dimensions and installation specifications, please refer to Chance Rides foundation drawings. This ride conforms to all applicable ASTM amusement ride standards in effect on the date of manufacture.