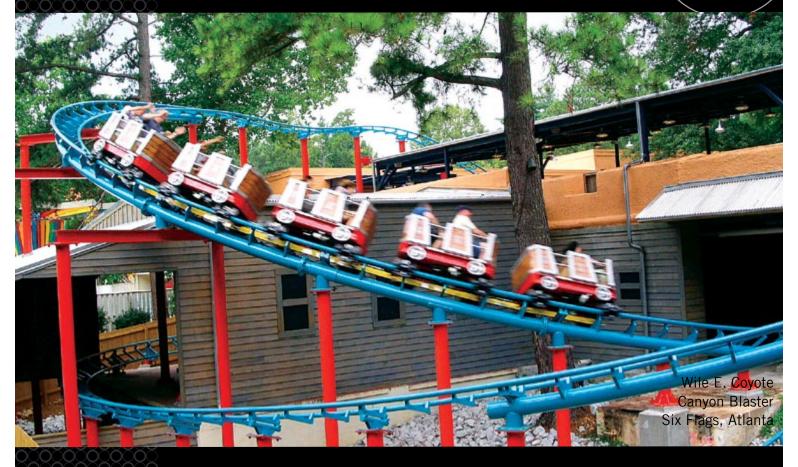

# Big Dipper Family Coaster

The Chance Rides Family Coaster is a thrill ride designed for the entire family from first riders to seasoned thrill seekers. Experience a smooth ride that will excite not terrify. The concept is availabe in many different themes, just let Chance Rides know what you are looking for.

# Big Dipper Family Coaster