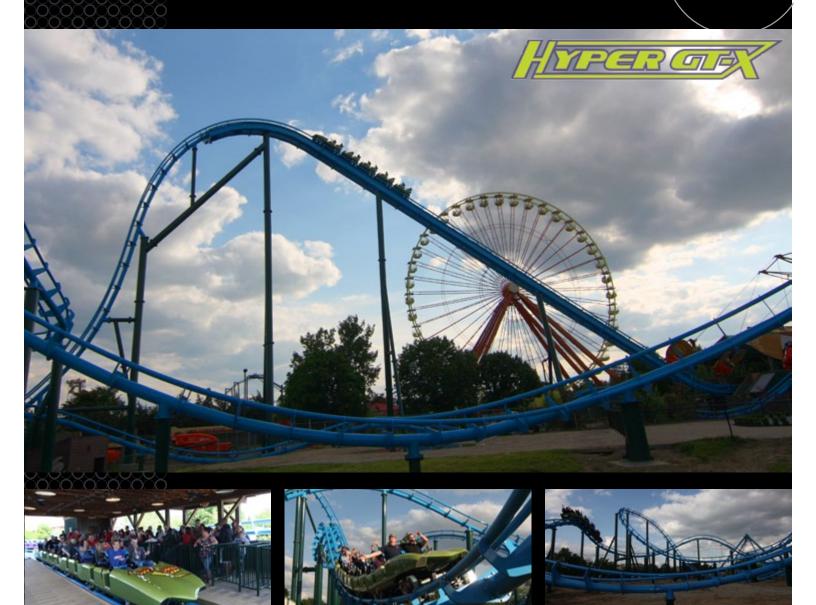

# Hyper GT-X Coaster

The Hyper GT-X Coaster is the newest concept in the Chance Rides roller coaster assortment. Climb to a height of 100 ft and reach maximum speeds up to 55 MPH in this compact thrill ride with extreme banked turns and negative G-force camel-back hills. Chance Rides specializes in creating custom layouts to best utilize available terrain and provide a thrill factor appropriate for guest demographics.

## **Hyper GT-X Coaster**