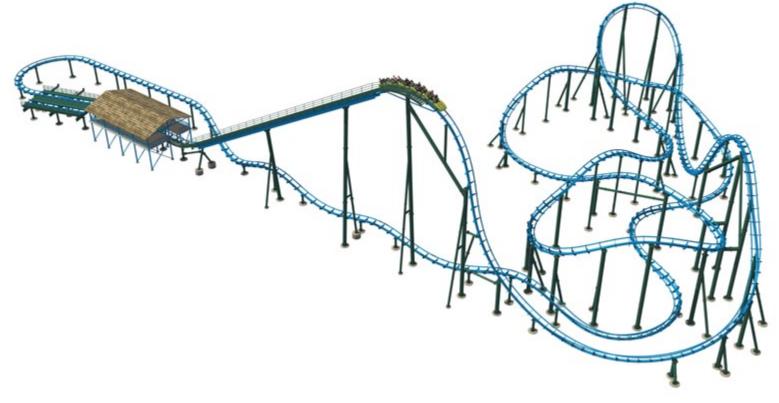

# Hyper GT-X Coaster

The Hyper GT-X Coaster is the newest concept in the Chance Rides roller coaster assortment. Climb to a height of 100 ft and reach maximum speeds up to 55 MPH in this compact thrill ride with extreme banked turns and negative G-force camel-back hills. Chance Rides specializes in creating custom layouts to best utilize available terrain and provide a thrill factor appropriate for guest demographics.

## **Hyper GT-X Coaster**

#### TRACK

 Specifications are effective as of publication date. Because we try to improve every Chance Rides product, these specifications are subject to change without notice. Dimensions given are approximate. For actual dimensions and installation specifications, please refer to Chance Rides foundation drawings. This ride conforms to all applicable ASTM amusement ride standards in effect on the date of manufacture.